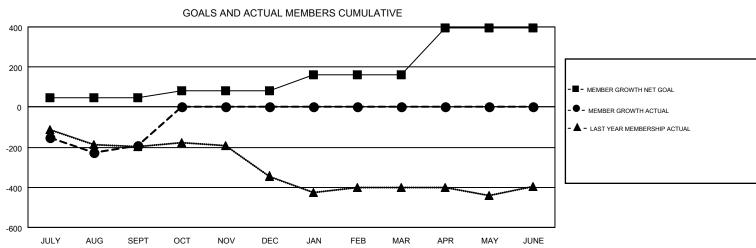

## GMT MONTHLY MEMBERSHIP PROGRESS REPORT

Multiple District 14

**LOCATION: PENNSYLVANIA** 

Results as of: 9/30/2017

GMT CA 1

|               |               |             |               |                               |                           |                         | J J. 1                                             |  |
|---------------|---------------|-------------|---------------|-------------------------------|---------------------------|-------------------------|----------------------------------------------------|--|
|               | Clul          | os          |               | Members RESULTS FOR 2017-2018 |                           |                         |                                                    |  |
|               | RESULTS FO    | R 2017-2018 |               |                               |                           |                         |                                                    |  |
| QUARTER       | NEW CLUB GOAL | NEW CLUBS   | DROPPED CLUBS | QUARTER                       | MEMBER GROWTH NET<br>GOAL | MEMBER GROWTH<br>ACTUAL | DROPPED<br>MEMBERS ACTUAL<br>(including transfers) |  |
| JULY/AUG/SEPT | 5             | 5           | 3             | JULY/AUG/SEPT                 | 46                        | 399                     | 589                                                |  |
| OCT/NOV/DEC   | 4             | 0           | 0             | OCT/NOV/DEC                   | 35                        | 0                       | 0                                                  |  |
| JAN/FEB/MAR   | 5             | 0           | 0             | JAN/FEB/MAR                   | 78                        | 0                       | 0                                                  |  |
| APR/MAY/JUNE  | 11            | 0           | 0             | APR/MAY/JUNE                  | 237                       | 0                       | 0                                                  |  |
|               |               |             |               |                               |                           |                         |                                                    |  |