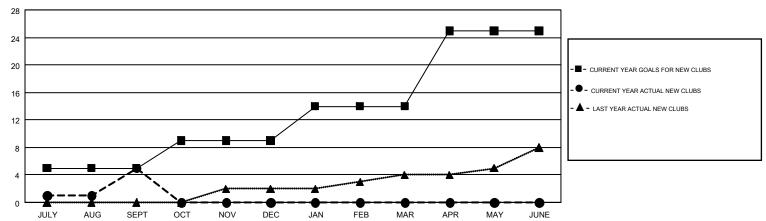

## GMT MONTHLY MEMBERSHIP PROGRESS REPORT

Multiple District 14

**LOCATION: PENNSYLVANIA** 

Results as of: 9/30/2017

GMT CA 1

|               |               |             |               |                               |                           |                         | J J. 1                                             |  |
|---------------|---------------|-------------|---------------|-------------------------------|---------------------------|-------------------------|----------------------------------------------------|--|
|               | Clul          | os          |               | Members RESULTS FOR 2017-2018 |                           |                         |                                                    |  |
|               | RESULTS FO    | R 2017-2018 |               |                               |                           |                         |                                                    |  |
| QUARTER       | NEW CLUB GOAL | NEW CLUBS   | DROPPED CLUBS | QUARTER                       | MEMBER GROWTH NET<br>GOAL | MEMBER GROWTH<br>ACTUAL | DROPPED<br>MEMBERS ACTUAL<br>(including transfers) |  |
| JULY/AUG/SEPT | 5             | 5           | 3             | JULY/AUG/SEPT                 | 46                        | 399                     | 589                                                |  |
| OCT/NOV/DEC   | 4             | 0           | 0             | OCT/NOV/DEC                   | 35                        | 0                       | 0                                                  |  |
| JAN/FEB/MAR   | 5             | 0           | 0             | JAN/FEB/MAR                   | 78                        | 0                       | 0                                                  |  |
| APR/MAY/JUNE  | 11            | 0           | 0             | APR/MAY/JUNE                  | 237                       | 0                       | 0                                                  |  |
|               |               |             |               |                               |                           |                         |                                                    |  |